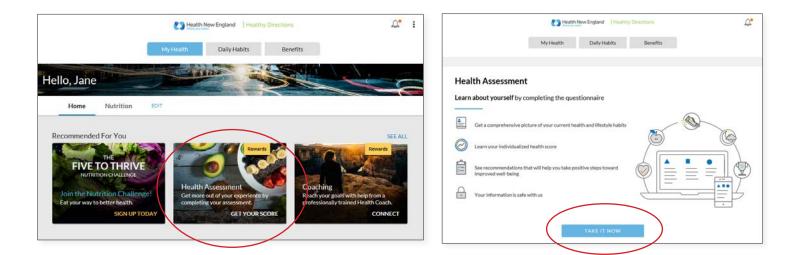

## STEP 3

#### TAKE OR ACCESS THE WEBMD HEALTH ASSESSMENT.

#### First-time users:

Click on GET YOUR SCORE. Read instructions and click TAKE IT NOW.

For return users: Access your WebMD ONE Health Assessment through the drop-down menu on your homepage.