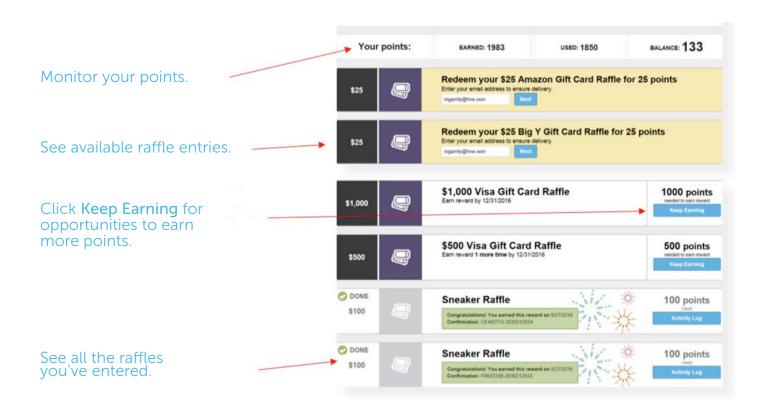

## Earn More Rewards

#### LEARN ABOUT YOUR REWARDS ON THE REWARDS PAGE.

|                         | Health New En                                  | <b>4</b> •           |                                                 |
|-------------------------|------------------------------------------------|----------------------|-------------------------------------------------|
|                         | My Health [                                    | Daily Habits Rewards |                                                 |
| Il Rewards FAQs History |                                                |                      |                                                 |
| Rewards                 |                                                |                      |                                                 |
| Your points:            | EARNED: 0                                      | USED: 0              | BALANCE: 0                                      |
| \$\$\$ <del>%</del>     | \$100 Gift Card<br>Earn reward 3 times by 12/3 | 31/2019              | 100 points<br>needed to earn reward<br>EARN NOW |

RAFFLE PRIZES ARE DRAWN MONTHLY. POINT BALANCE RESETS JANUARY 1 OF EACH YEAR.

| Notes |  |
|-------|--|
|       |  |
|       |  |
|       |  |
|       |  |
|       |  |
|       |  |
|       |  |
|       |  |
|       |  |
|       |  |
|       |  |
|       |  |
|       |  |
|       |  |
|       |  |
|       |  |
|       |  |
|       |  |
|       |  |
|       |  |
|       |  |
|       |  |
|       |  |