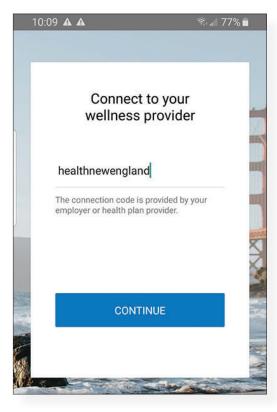

#### DOWNLOAD THE APP FOR ACCESS ANYWHERE OR ANYTIME.

Grab your cell phone -Download the **Wellness At Your Side App** through the App Store.

Enter the connection code: **healthnewengland** 