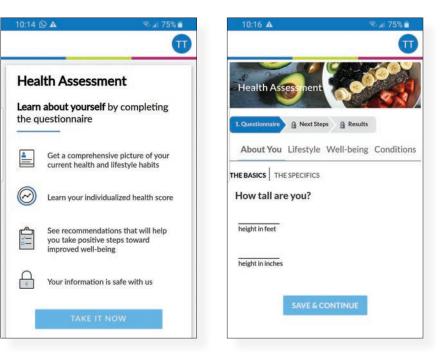

#### TAKE OR ACCESS THE WEBMD HEALTH ASSESSMENT.

#### First-time users:

Click on GET YOUR SCORE. Read instructions and click TAKE IT NOW.

For return users: Access your WebMD ONE Health Assessment through the drop-down menu on your homepage.