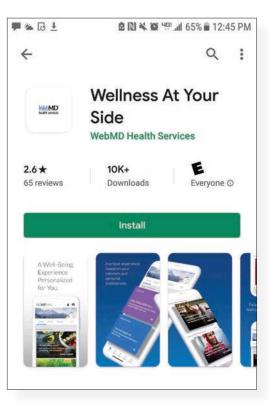

#### DOWNLOAD THE APP FOR ACCESS ANYWHERE OR ANYTIME.

Grab your cell phone -Download the **Wellness At Your Side App** through the App Store.

Enter the connection code: **healthnewengland** 