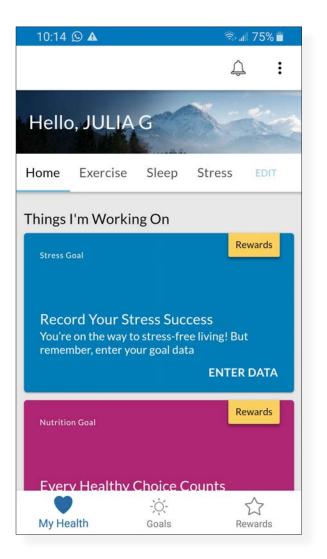

## TAKE YOUR HEALTH ASSESSMENT, SET GOALS WITH THE DAILY HABITS TOOL AND VIEW YOUR REWARDS!