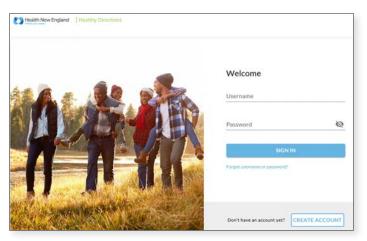

#### **REGISTER AS A FIRST-TIME USER.**

Go to webmdhealth.com/hne and click CREATE ACCOUNT.

Click No,

then CONTINUE.

|                            | Welcome                      |   |
|----------------------------|------------------------------|---|
| A & A AA                   | Username                     |   |
|                            | Password                     | 0 |
|                            | SIGN IN                      |   |
| t that                     | Porgot username or password? |   |
| A SAME BERTHE CONSIGNATION | Don't have an account yet?   |   |