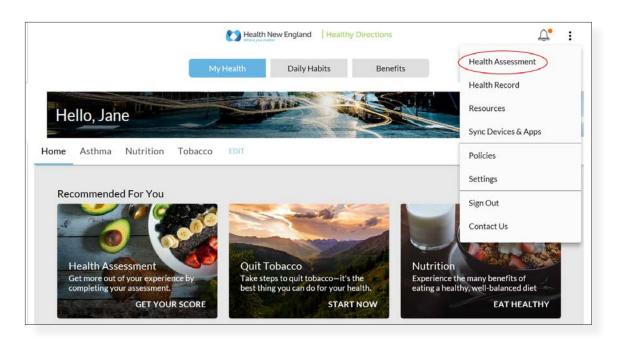

#### TAKE OR ACCESS THE WEBMD HEALTH ASSESSMENT.

#### First-time users:

Click on GET YOUR SCORE. Read instructions and click TAKE IT NOW.

For return users: Access your WebMD ONE Health Assessment through the drop-down menu on your homepage.